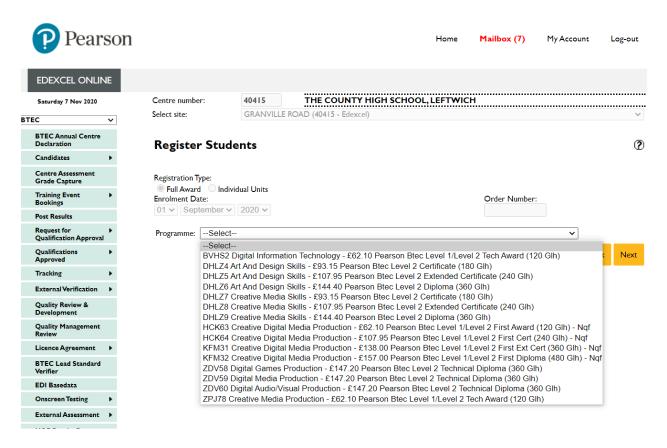

5. Select the relevant Programme of study from the drop-down list and select 'Next'.

6. Select 'Register by Spreadsheet'. This is the easier way of registering multiple students rather than individually.